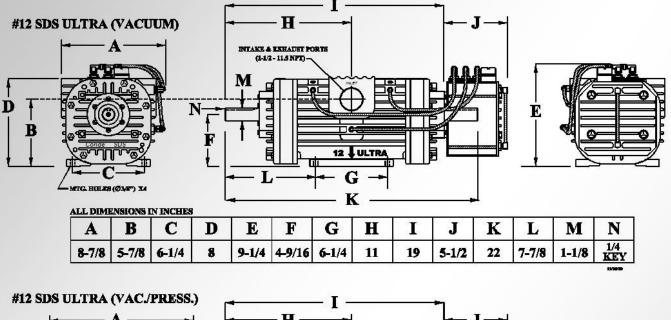

# **SDS ULTRA DIMENSIONAL SPECIFICATIONS**

9-1/4

6-1/4

11-3/4

4-9/16

6-1/4

11

| SPEED RANGE     | 1100 |
|-----------------|------|
| MAXIMUM VACUUM  | 28"  |
|                 | 20"  |
| LUBRICATION     | CO   |
| PORT CONNECTION | 1-1/ |
| SHAFT DIAMETER  | 1-1/ |
| WEIGHT (VACUUM) | 145  |

WEIGHT (VAC./PRESS.)

22

7-7/8

1-1/8

1100 THRU 1500 RPM **HG INTERMITTENT HG CONTINUOUS** NDE AUTOMATIC 2-11.5 NPT 8" LBS 152 LBS

T