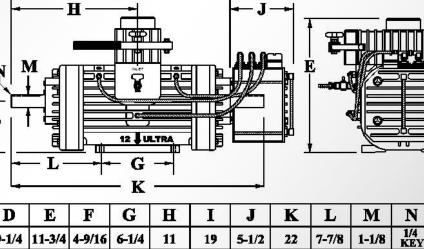

# **SDS ULTRA DIMENSIONAL SPECIFICATIONS**

9-1/4

6-1/4

11-3/4

4-9/16

6-1/4

11

| SPEED RANGE     | 1100 |
|-----------------|------|
| MAXIMUM VACUUM  | 28"  |
|                 | 20"  |
| LUBRICATION     | CO   |
| PORT CONNECTION | 1-1/ |
| SHAFT DIAMETER  | 1-1/ |
| WEIGHT (VACUUM) | 145  |

WEIGHT (VAC./PRESS.)

22

7-7/8

1-1/8

1100 THRU 1500 RPM **HG INTERMITTENT HG CONTINUOUS** NDE AUTOMATIC 2-11.5 NPT 8" LBS 152 LBS

T