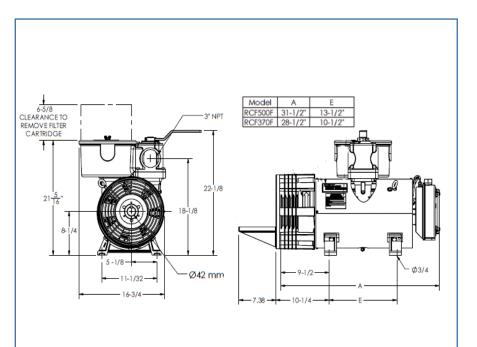

## **RCF 370**

| Free Air Flow    | 272 CFM    |
|------------------|------------|
| Vacuum           | 28.5" Hg   |
| Vanes            | 8 (Kevlar) |
| Pump Weight      | 385 lbs    |
| Connection Sizes | 3"         |
| Operating Speed  | 1400 RPM   |
|                  |            |

### **RCF 500**

| Free Air Flow    | 338 CFM   |
|------------------|-----------|
| Vacuum           | 28.5" Hg  |
| Vanes            | 8(Kevlar) |
| Pump Weight      | 450 lbs   |
| Connection Sizes | 3"        |
| Operating Speed  | 1400 RPM  |
|                  |           |