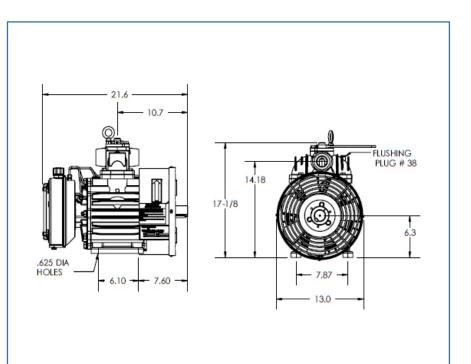

# Fan Cooled Vacuum Pumps

Our rotary vane vacuum pumps require minimal maintenance, use minimal oil, and provide years of reliable service. Our pumps are designed to tackle the toughest liquid waste applications.

# Main Features:

- Integral automated lubrication system
- Low oil consumption
- Optional air intake filter
- Belt, direct, hydraulic or angle drives