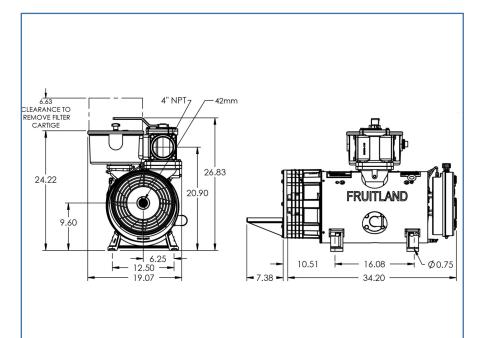

# **RCF 870**

| Free Air Flow    | 512 CFM   |
|------------------|-----------|
| Vacuum           | 28.5" Hg  |
| Vanes            | 8(Kevlar) |
| Pump Weight      | 575 lbs   |
| Connection Sizes | 4"        |
| Operating Speed  | 1400 RPM  |
|                  |           |