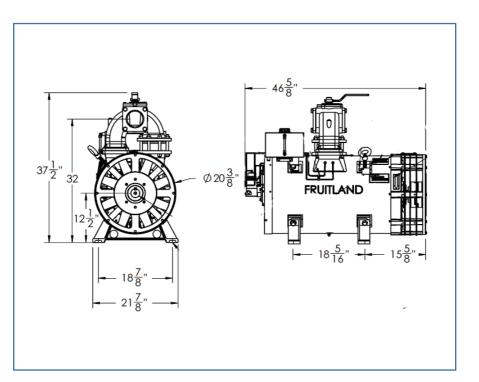

### **RCF 1200**

| Free Air Flow    | 715 CFM   |
|------------------|-----------|
| Vacuum           | 28.5" Hg  |
| Vanes            | 8(Kevlar) |
| Pump Weight      | 1400 lbs  |
| Connection Sizes | 4"        |
| Operating Speed  | 1200 RPM  |