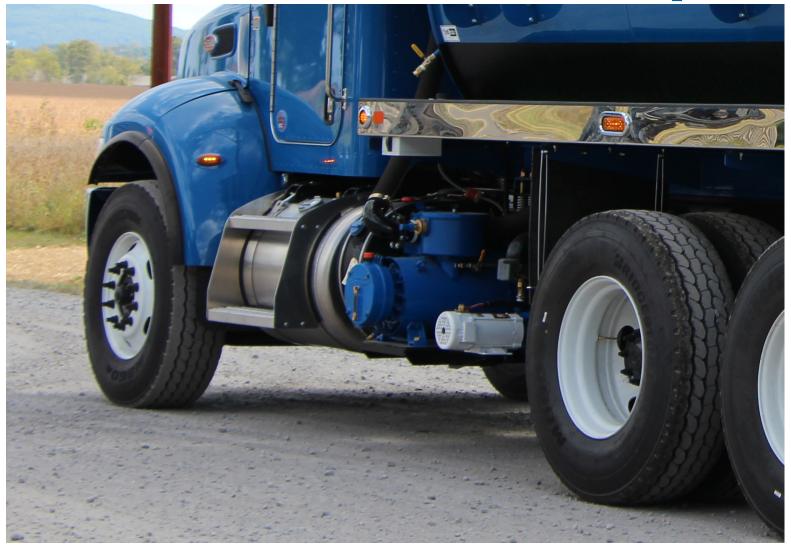

# Fan Cooled Vacuum Pumps

Our rotary vane vacuum pumps require minimal maintenance, use minimal oil, and provide years of reliable service. Our pumps are designed to tackle the toughest liquid waste applications.

# Main Features:

- Integral automated lubrication system
- Low oil consumption
- Optional air intake filter
- Belt, direct, hydraulic or angle drives

# Main Features:

- Vane wear check ports
- Top or side mount 4-ways valves available
- Air injection (on specific models)
- lifetime warranty on skeletal components
- Components and technical support