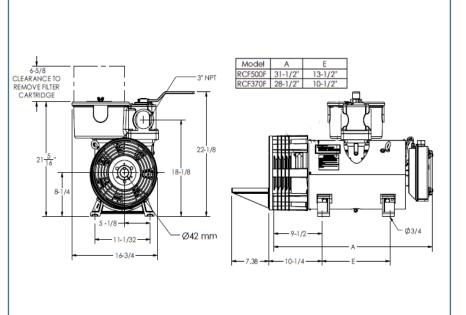

## **RCF 370**

| Free Air Flow    | 272 CFM    |
|------------------|------------|
| Vacuum           | 28.5" Hg   |
| Vanes            | 8 (Kevlar) |
| Pump Weight      | 385 lbs    |
| Connection Sizes | 3"         |
| Operating Speed  | 1400 RPM   |
|                  |            |

### **RCF 500**

| Free Air Flow    | 338 CFM   |
|------------------|-----------|
| Vacuum           | 28.5" Hg  |
| Vanes            | 8(Kevlar) |
| Pump Weight      | 450 lbs   |
| Connection Sizes | 3"        |
| Operating Speed  | 1400 RPM  |
|                  |           |